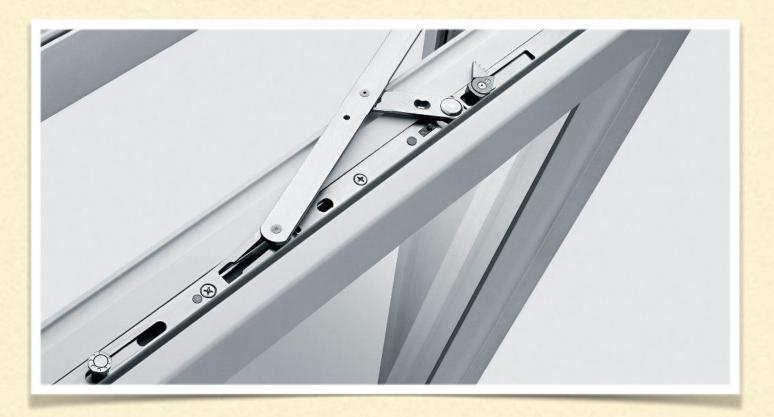

### SEALED FOR EFFICIENCY, DESIGNED FOR SECURITY

Windows: Triple-glazed PVC and aluminum windows, installed according to German RAL standards, provide excellent thermal insulation  $(U \le 0.7 \text{ W/m}^2\text{K})$ .