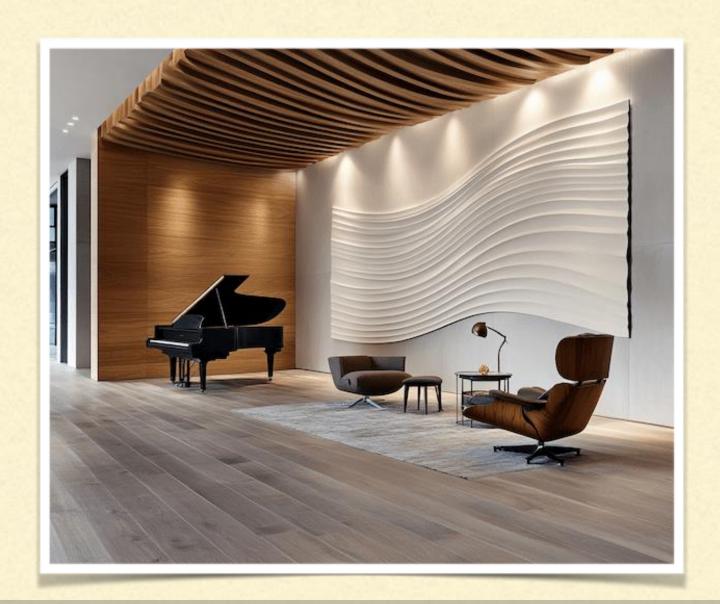

#### DURABILITY AND ACOUSTIC COMFORT AT EVERY LEVEL

**Roofs:** Thermo-reflective coatings prevent overheating in summer, while PUR foam and mineral wool ensure year-round comfort.

Ceilings: Lewis metal decking by Reppel offers superior acoustic insulation, fire resistance, and moisture protection.