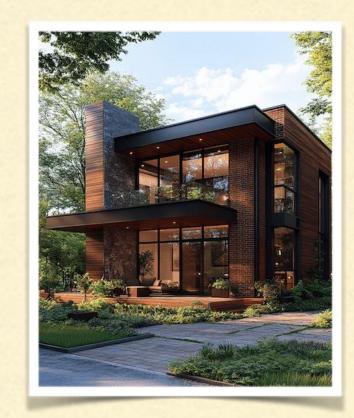

### SEALED FOR EFFICIENCY, DESIGNED FOR SECURITY

Windows: Triple-glazed PVC and aluminum windows, installed according to German RAL standards, provide excellent thermal insulation  $(U \le 0.7 \text{ W/m}^2\text{K})$ .

**Doors:** Solid wooden and aluminum entry doors with acoustic and thermal insulation, enhanced by anti-burglary features.