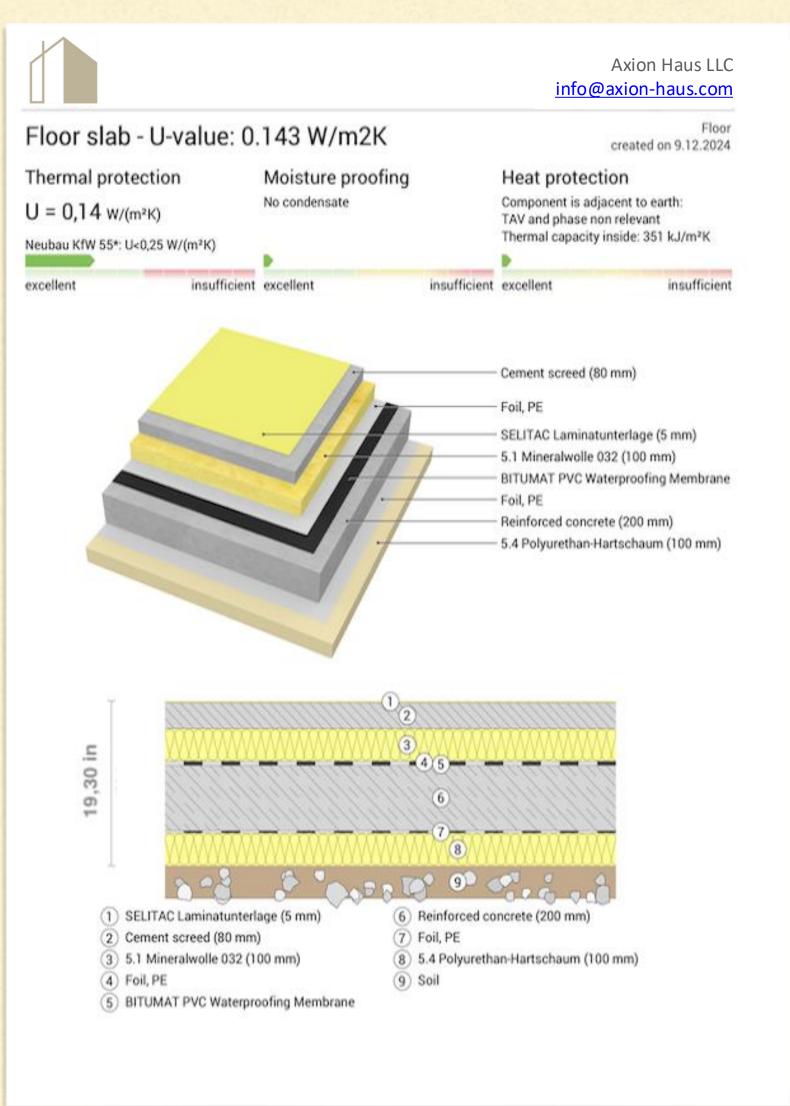

#### A SOLID FOUNDATION FOR YOUR COMFORT

Foundations: Insulated foundation slabs protect against energy loss and moisture.

Walls: Multi-layered structures made of premium materials, including mineral wool, PUR foam, and reflective coatings like TRINO.