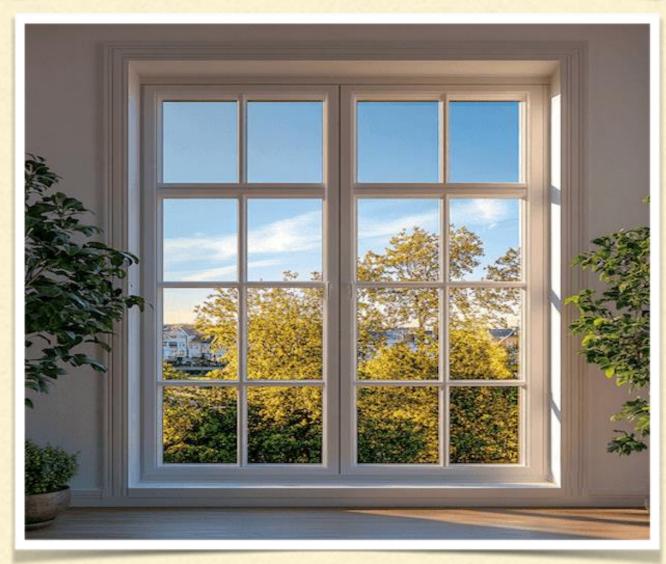

### SEALED FOR EFFICIENCY, DESIGNED FOR SECURITY

Windows: Triple-glazed PVC and aluminum windows, installed according to German RAL standards, provide excellent thermal insulation  $(U \le 0.7 \text{ W/m}^2\text{K})$ .