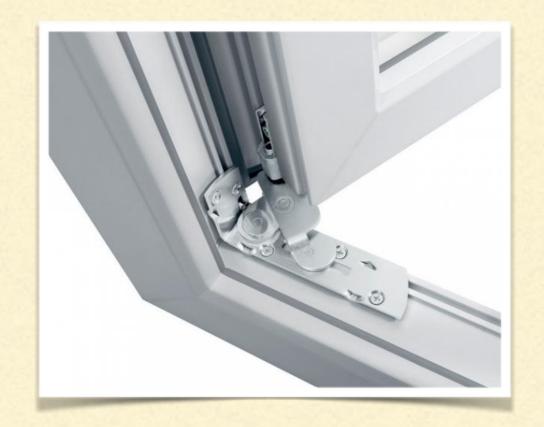

### SEALED FOR EFFICIENCY, DESIGNED FOR SECURITY

Windows: Triple-glazed PVC and aluminum windows, installed according to German RAL standards, provide excellent thermal insulation  $(U \le 0.7 \text{ W/m}^2\text{K})$ .