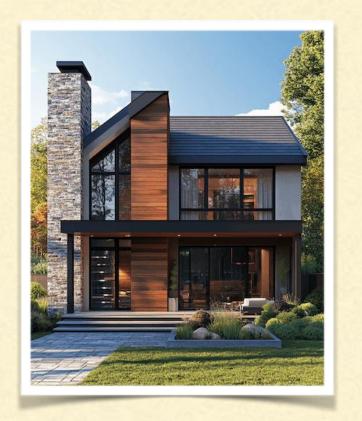

#### A SOLID FOUNDATION FOR YOUR COMFORT

Foundations: Insulated foundation slabs protect against energy loss and moisture.

Walls: Multi-layered structures made of premium materials, including mineral wool, PUR foam, and reflective coatings like TRINO.

Aesthetic Options: Choose from finishes such as mineral plasters, wood panels, or composite cladding.

#### DURABILITY AND ACOUSTIC COMFORT AT EVERY LEVEL

**Roofs:** Thermo-reflective coatings prevent overheating in summer, while PUR foam and mineral wool ensure year-round comfort.

Ceilings: Lewis metal decking by Reppel offers superior acoustic insulation, fire resistance, and moisture protection.