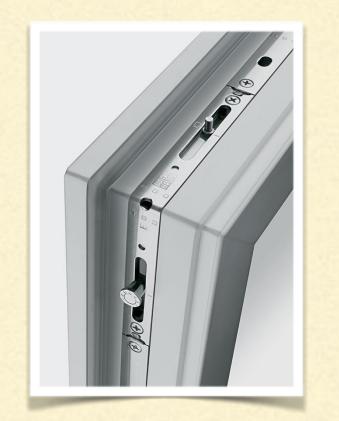

### SEALED FOR EFFICIENCY, DESIGNED FOR SECURITY

Windows: Triple-glazed PVC and aluminum windows, installed according to German RAL standards, provide excellent thermal insulation  $(U \le 0.7 \text{ W/m}^2\text{K})$ .