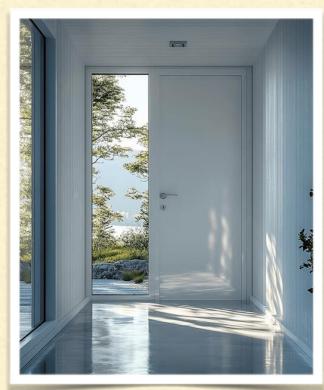

**Doors:** Solid wooden and aluminum entry doors with acoustic and thermal insulation, enhanced by anti-burglary features.