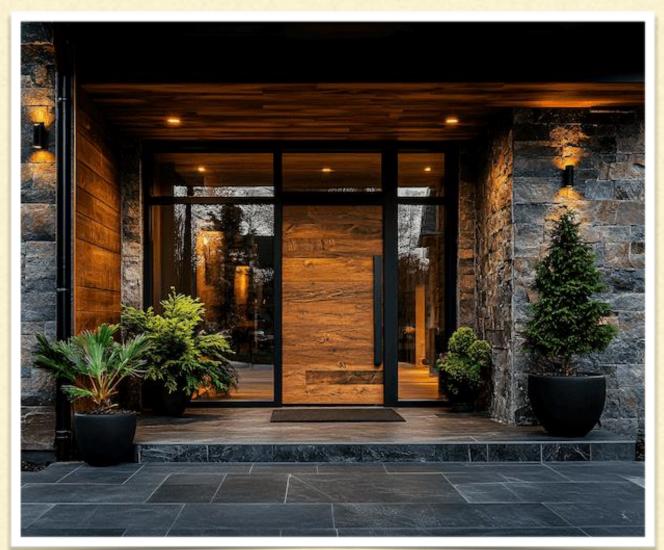

**Doors:** Solid wooden and aluminum entry doors with acoustic and thermal insulation, enhanced by anti-burglary features.