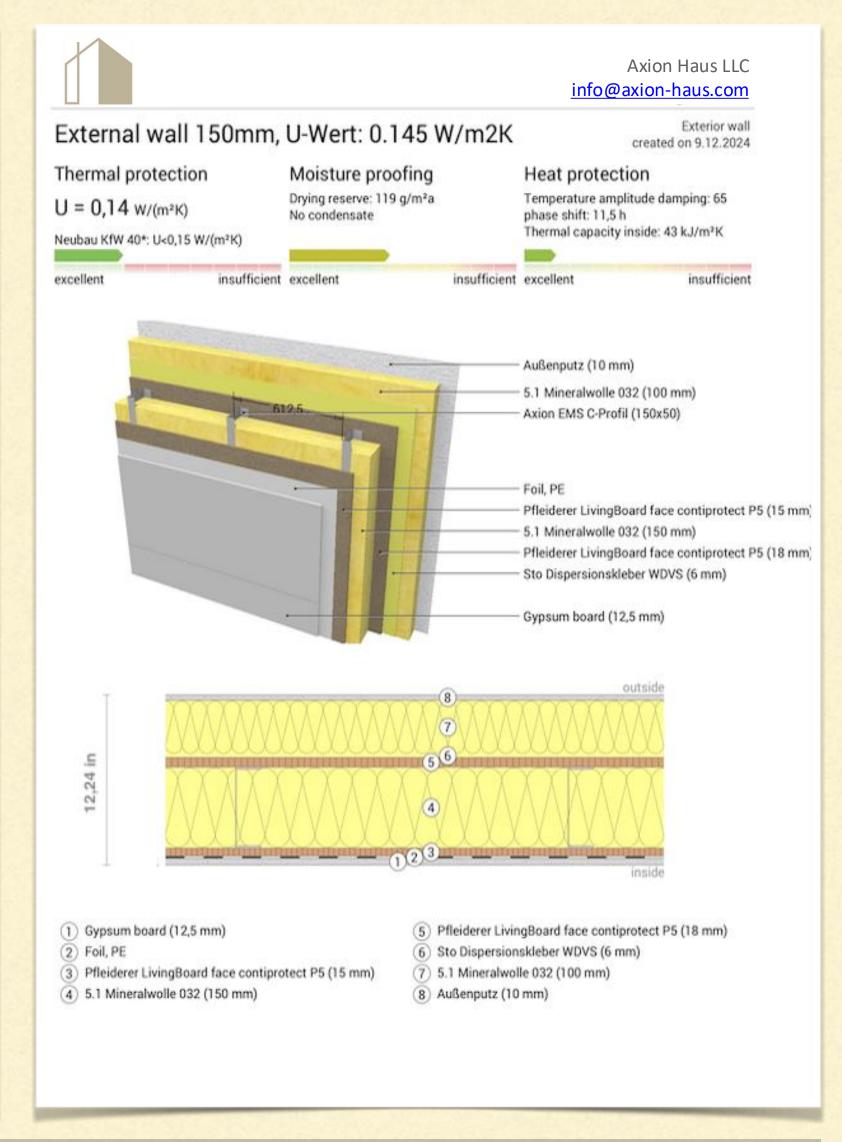

#### A SOLID FOUNDATION FOR YOUR COMFORT

Foundations: Insulated foundation slabs protect against energy loss and moisture.

Walls: Multi-layered structures made of premium materials, including mineral wool, PUR foam, and reflective coatings like TRINO.

Aesthetic Options: Choose from finishes such as mineral plasters, wood panels, or composite cladding.