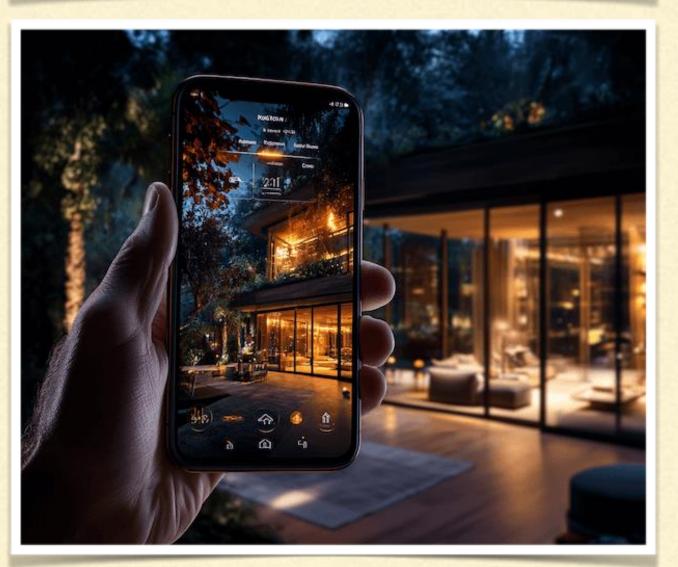

### YOUR HOME, YOUR RULES

**Finishes:** Italian tiles, hardwood floors, and eco-friendly materials elevate every room.

Smart Home: Loxone systems let you control lighting, temperature, and devices from your smartphone.