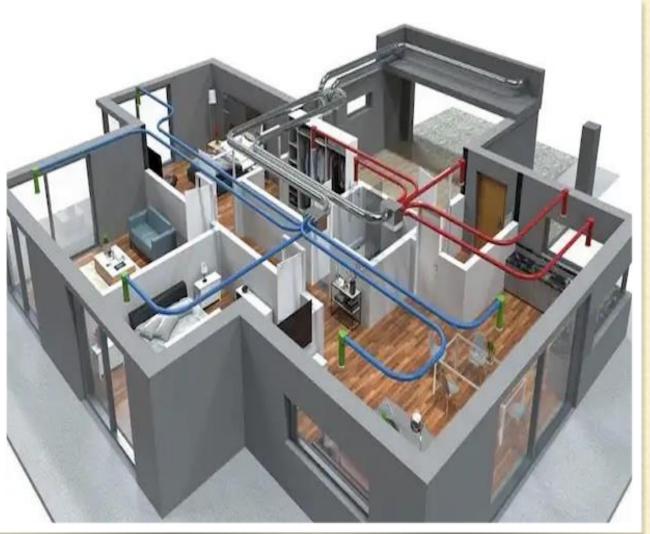

### A PASSIVE HOME – AN INVESTMENT IN THE FUTURE

Ventilation with Heat Recovery: Enjoy fresh air with minimal energy use.

Photovoltaics: Optional solar panels and energy storage systems reduce costs and CO<sub>2</sub> emissions.

**Savings:** Passive homes reduce heating and cooling energy demands by up to 90%, depending on location and design.