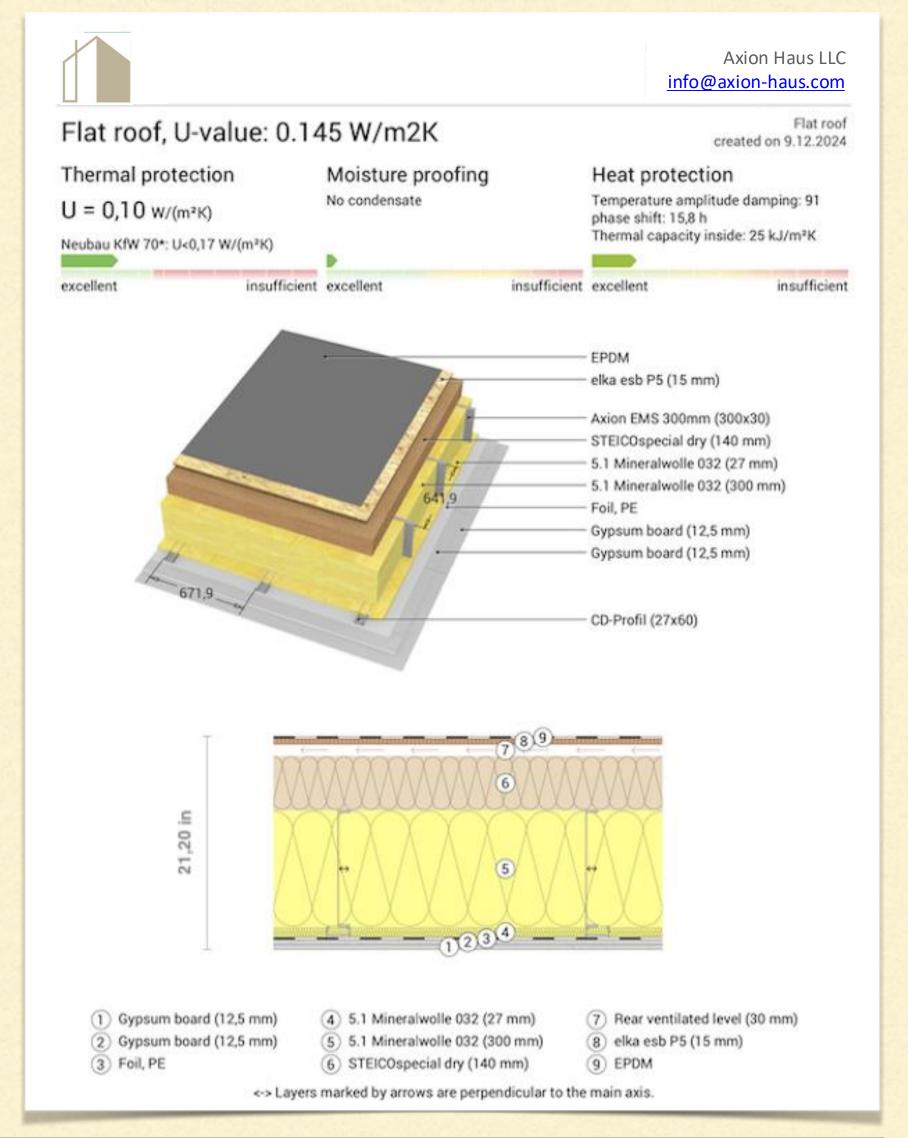

#### DURABILITY AND ACOUSTIC COMFORT AT EVERY LEVEL

**Roofs:** Thermo-reflective coatings prevent overheating in summer, while PUR foam and mineral wool ensure year-round comfort.

Ceilings: Lewis metal decking by Reppel offers superior acoustic insulation, fire resistance, and moisture protection.