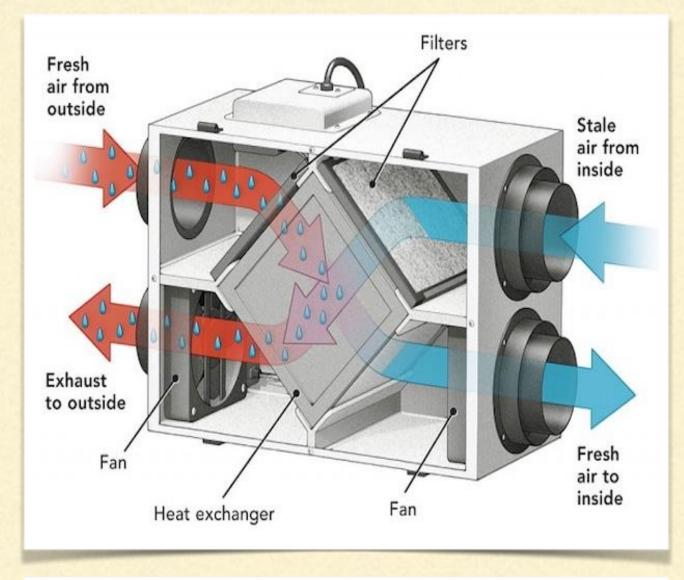

### A PASSIVE HOME – AN INVESTMENT IN THE FUTURE

Ventilation with Heat Recovery: Enjoy fresh air with minimal energy use.

Photovoltaics: Optional solar panels and energy storage systems reduce costs and CO<sub>2</sub> emissions.