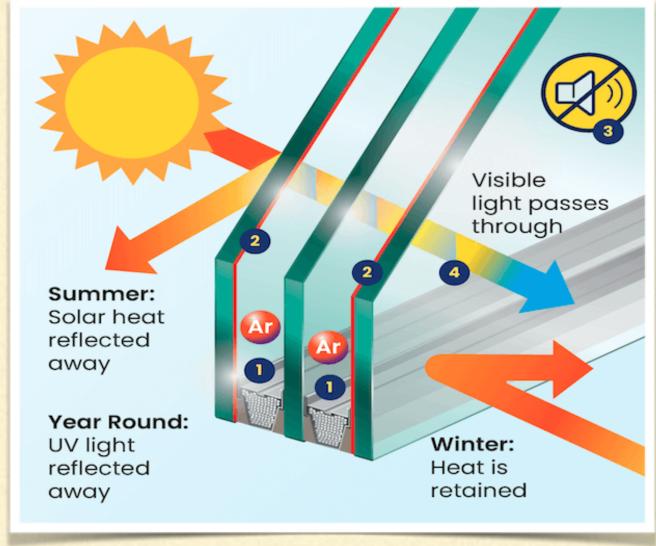

### SEALED FOR EFFICIENCY, DESIGNED FOR SECURITY

Windows: Triple-glazed PVC and aluminum windows, installed according to German RAL standards, provide excellent thermal insulation  $(U \le 0.7 \text{ W/m}^2\text{K})$ .